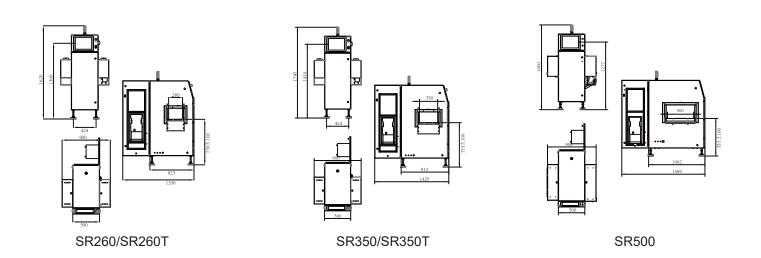

e help customer increase production efficiency.

#### Non-blind Area In Tunnel

Creative U-shape detector design. There is no blind area in tunnel to avoid miss detect any contamination.

#### Advanced Self-learn feature

Self-learn feature not only learn algorithm parameter but also learn kV&mA to achieve best image.

#### **Safety Design**

CE conformity: Risk assessment, Machinery safety directive, Low voltage directive and Safety circuit design

#### **Compact Design**

Excellent mechanical design save working space for customer. All kinds of reject solution.

## **Friendly Operating Software**

Easy to learn. Fast to use after simple training.

Even without reading operation manual.

### Communicating Interface

USB, Ethernet, PROFINET etc. Support remote service.

## **Dimensions**



# Shanghai Teraoka Electronic co., Itd

ADD: Ting Lin Industry Development Zone, Jin Shan County, Shanghai 201505 China

TEL:+86-21-64085151 FAX:+86-21-34612050