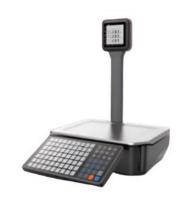

## **Label printing scale**

## SOLID AND DURABLE

Stable operation with aerospace Material and die cast aluminum Housing, which is waterproof, Insect proof and dust proof

CLEAR AND EFFICIENT MATRIX LCD WITH WHITE BACK LIGHT SQUARE SCREEN